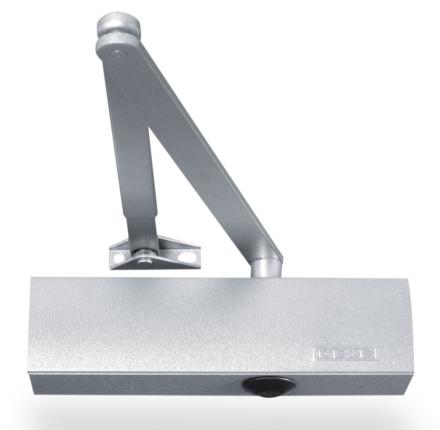

# Ordering Information

206836 206837 206838

206839 206840 206841

| ID     | Description                                                            |
|--------|------------------------------------------------------------------------|
| 206836 | GEZE TS 2100 V Body Only Silver                                        |
| 206837 | GEZE TS 2100 V WITH STANDARD ARM Silver                                |
| 206838 | GEZE TS 2100 V UNIVERSAL Silver (with link arm & PA Bracket Silver)    |
| 206839 | GEZE TS 2100 V BC Body Only Silver                                     |
| 206840 | GEZE TS 2100 V BC UNIVERSAL Silver (with link arm & PA Bracket Silver) |
| 206841 | GEZE TS 2100 V BC door closer with link arm Silver                     |