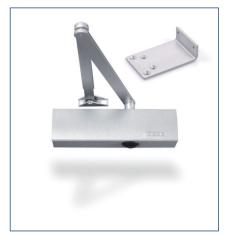

# Ordering Information

206836 206837 206838

206839 206840 206841

| ID     | Description                                                            |
|--------|------------------------------------------------------------------------|
| 206836 | GEZE TS 2100 V Body Only Silver                                        |
| 206837 | GEZE TS 2100 V WITH STANDARD ARM Silver                                |
| 206838 | GEZE TS 2100 V UNIVERSAL Silver (with link arm & PA Bracket Silver)    |
| 206839 | GEZE TS 2100 V BC Body Only Silver                                     |
| 206840 | GEZE TS 2100 V BC UNIVERSAL Silver (with link arm & PA Bracket Silver) |
| 206841 | GEZE TS 2100 V BC door closer with link arm Silver                     |