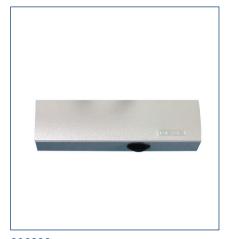

# Ordering Information

206836 206837 206838

206839 206840 206841

| ID     | Description                                                            |
|--------|------------------------------------------------------------------------|
| 206836 | GEZE TS 2100 V Body Only Silver                                        |
| 206837 | GEZE TS 2100 V WITH STANDARD ARM Silver                                |
| 206838 | GEZE TS 2100 V UNIVERSAL Silver (with link arm & PA Bracket Silver)    |
| 206839 | GEZE TS 2100 V BC Body Only Silver                                     |
| 206840 | GEZE TS 2100 V BC UNIVERSAL Silver (with link arm & PA Bracket Silver) |
| 206841 | GEZE TS 2100 V BC door closer with link arm Silver                     |