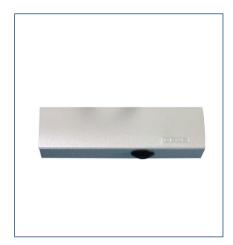

# Ordering Information

206836 206837 206838

206839 206840 206841

| ID     | Description                                                            |
|--------|------------------------------------------------------------------------|
| 206836 | GEZE TS 2100 V Body Only Silver                                        |
| 206837 | GEZE TS 2100 V WITH STANDARD ARM Silver                                |
| 206838 | GEZE TS 2100 V UNIVERSAL Silver (with link arm & PA Bracket Silver)    |
| 206839 | GEZE TS 2100 V BC Body Only Silver                                     |
| 206840 | GEZE TS 2100 V BC UNIVERSAL Silver (with link arm & PA Bracket Silver) |
| 206841 | GEZE TS 2100 V BC door closer with link arm Silver                     |