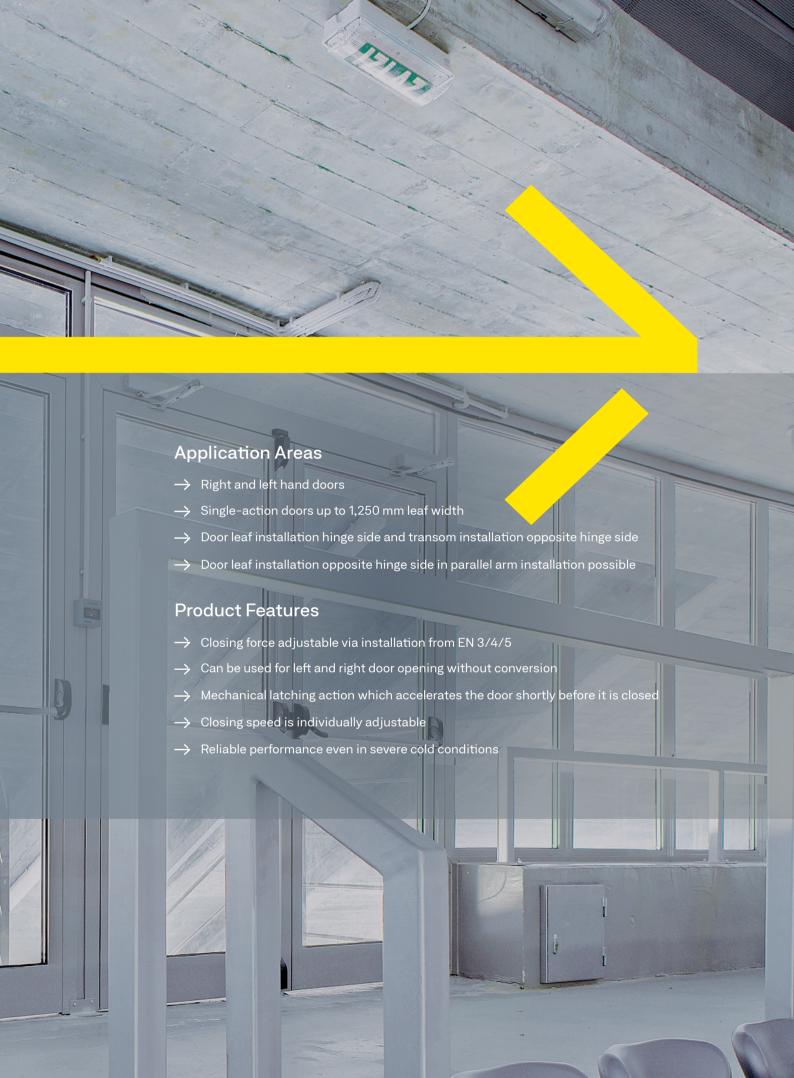

## **Technical Data**



|                                                                     | TS 2100 V   | TS 2100 VBC |
|---------------------------------------------------------------------|-------------|-------------|
| Leaf width (max.) of barrier-free door in compliance with DIN 18040 | EN4 1100 mm |             |
| Closing force in accordance with EN 1154                            | 3/4/5       |             |
| Leaf width (max.)                                                   | 1250mm      |             |
| Door leaf installation hinge side                                   | Υ           |             |
| Hinge side opening angle (max.)                                     | 180°        |             |
| Door leaf installation opposite hinge side                          | Υ