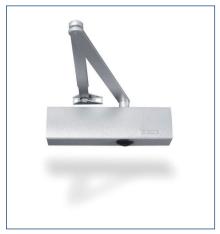

# Ordering Information

206836 206837 206838

206839 206840 206841

| ID     | Description                                                            |
|--------|------------------------------------------------------------------------|
| 206836 | GEZE TS 2100 V Body Only Silver                                        |
| 206837 | GEZE TS 2100 V WITH STANDARD ARM Silver                                |
| 206838 | GEZE TS 2100 V UNIVERSAL Silver (with link arm & PA Bracket Silver)    |
| 206839 | GEZE TS 2100 V BC Body Only Silver                                     |
| 206840 | GEZE TS 2100 V BC UNIVERSAL Silver (with link arm & PA Bracket Silver) |
| 206841 | GEZE TS 2100 V BC door closer with link arm Silver                     |